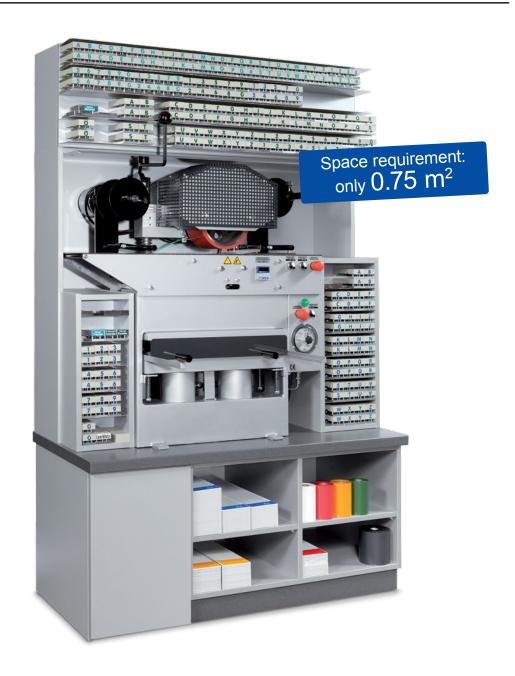

## All in one

The "OnTop" combination of embossing press/hot-stamping machine combines a 35t embossing press and a high-performance hot-stamping machine on just 0.75 m² and thus offers a full range embossing system for car license plates within a confined space. "OnTop" is not only compact but has also a modular design so that the combination of embossing press /hot-stamping machine can easily be transported and set up. The multi-part cabinet system offers space for 250 embossing tools and 800 license plates blanks. The maintenance-free hydraulic aggregate is connected as a separate unit and works with a two-stage pump which is characterized by an outstanding running smoothness.

| Specifications                    | Embossing Press 35t                                                                                  | Hot-stamping Machine                              |
|-----------------------------------|------------------------------------------------------------------------------------------------------|---------------------------------------------------|
| Art. No.:                         | 085-0471                                                                                             |                                                   |
| Weight:                           | 270 kg (165 kg embossing press, 65 kg hot-stamping machine, 40 kg hydraulics)                        |                                                   |
| Weight with cabinet system:       | 345 kg                                                                                               |                                                   |
| Dimensions (W x H x D):           | 940 x 980 x 700 mm                                                                                   |                                                   |
| Dim. with cabinet system (WxHxD): | 1,250 x 1,960 x 700 mm                                                                               |                                                   |
| Embossing surface/working width:  | 540 x 140 mm                                                                                         | up to 125 mm                                      |
| Connection:                       | 230 V, 50 Hz, single-phase                                                                           |                                                   |
| Output:                           | 1.5 kW                                                                                               | 1.35 kW                                           |
| Hydraulic oil:                    | 17 I (viscosity: 10)                                                                                 | -                                                 |
| Piston:                           | 2 piston à 85 mm                                                                                     | -                                                 |
| Thermostat:                       | -                                                                                                    | 5–220 °C                                          |
| Max. operating pressure:          | 350 bar/40.96t                                                                                       | -                                                 |
| Safety:                           | Automatic shut-down if the load is distributed unevenly                                              | Electronic temperature control                    |
| Convenience:                      | automatic press start                                                                                |                                                   |
| Embossing speed:                  | 240 piece/h in the event of continuous embossing                                                     | 360 piece/h for plates<br>with a length of 520 mm |
|                                   | 480 piece/h in the event of continuous double embossing (only possible for Muschard embossing tools) | 620 piece/h for plates<br>with a length of 300 mm |